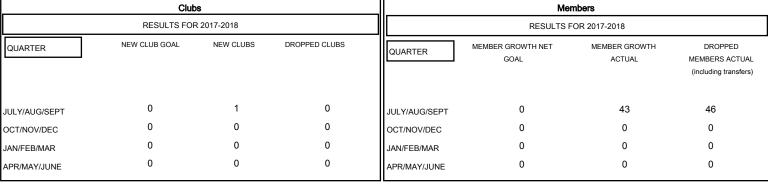

## GOALS AND ACTUAL NEW CLUBS CUMULATIVE

## GOALS AND ACTUAL MEMBERS CUMULATIVE

| DROPPED CLUBS: 0 |    | 6 CLUBS OF 43 ADDED 1 OR MORE<br>NEW MEMBERS | GENDER DISTRIBUTION   MALE 1,040 (66.33%)   FEMALE 528 (33.67%) |     |
|------------------|----|----------------------------------------------|-----------------------------------------------------------------|-----|
| DROPPED MEMBERS  |    |                                              | Women Percentage Fiscal Year Goal: 0%                           |     |
| DECEASED         | 1  | CLICK HERE FOR CUMULATIVE                    | TOTAL FAMILY UNIT MEMBERS                                       | 873 |
| CLUB CANCELLED   | 0  | MEMBERSHIP DATA                              | FAMILY MEMBERS PAYING HALF                                      | 484 |
| OTHER            | 45 |                                              | DUES                                                            | 101 |
| TOTAL            | 46 |                                              |                                                                 |     |