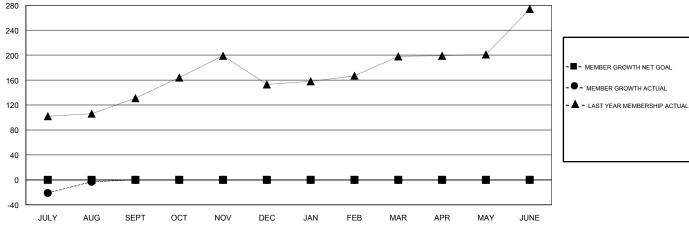

## GOALS AND ACTUAL MEMBERS CUMULATIVE

| DROPPED CLUBS: 0 |    | 6 CLUBS OF 43 ADDED 1 OR MORE<br>NEW MEMBERS | GENDER DISTRIBUTION   MALE 1,040 (66.33%)   FEMALE 528 (33.67%) |     |
|------------------|----|----------------------------------------------|-----------------------------------------------------------------|-----|
| DROPPED MEMBERS  |    |                                              | Women Percentage Fiscal Year Goal: 0%                           |     |
| DECEASED         | 1  | CLICK HERE FOR CUMULATIVE                    | TOTAL FAMILY UNIT MEMBERS                                       | 873 |
| CLUB CANCELLED   | 0  | MEMBERSHIP DATA                              | FAMILY MEMBERS PAYING HALF                                      | 484 |
| OTHER            | 45 |                                              | DUES                                                            | 101 |
| TOTAL            | 46 |                                              |                                                                 |     |